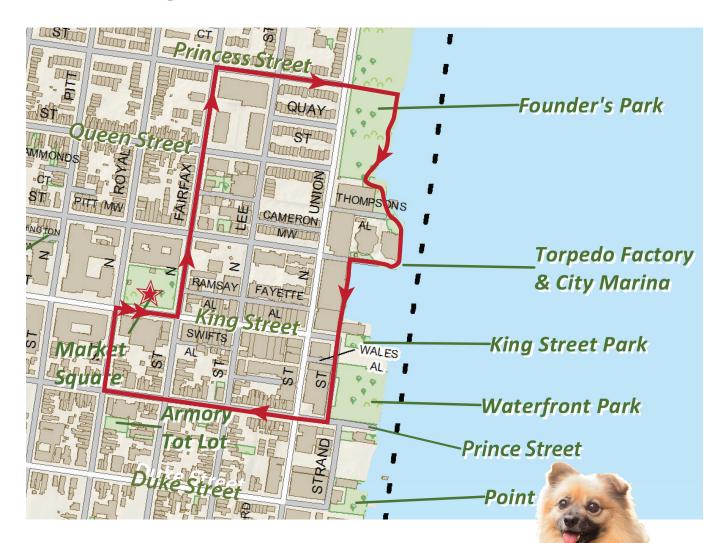

## The Route

- ▼ Start and finish at 301 King Street (★)
- ▼ Total Distance: 1.0 mile
- Water stations at Founders Park (Princess St. and Union St.)
- Head north on Fairfax St. and turn right on Princess St. Continue on Princess St. Upon reaching Founders Park, follow the footpath along the waterfront, past the Chart House Restaurant and Torpedo Factory, until reaching King St., where the walk continues to Waterfront Park.